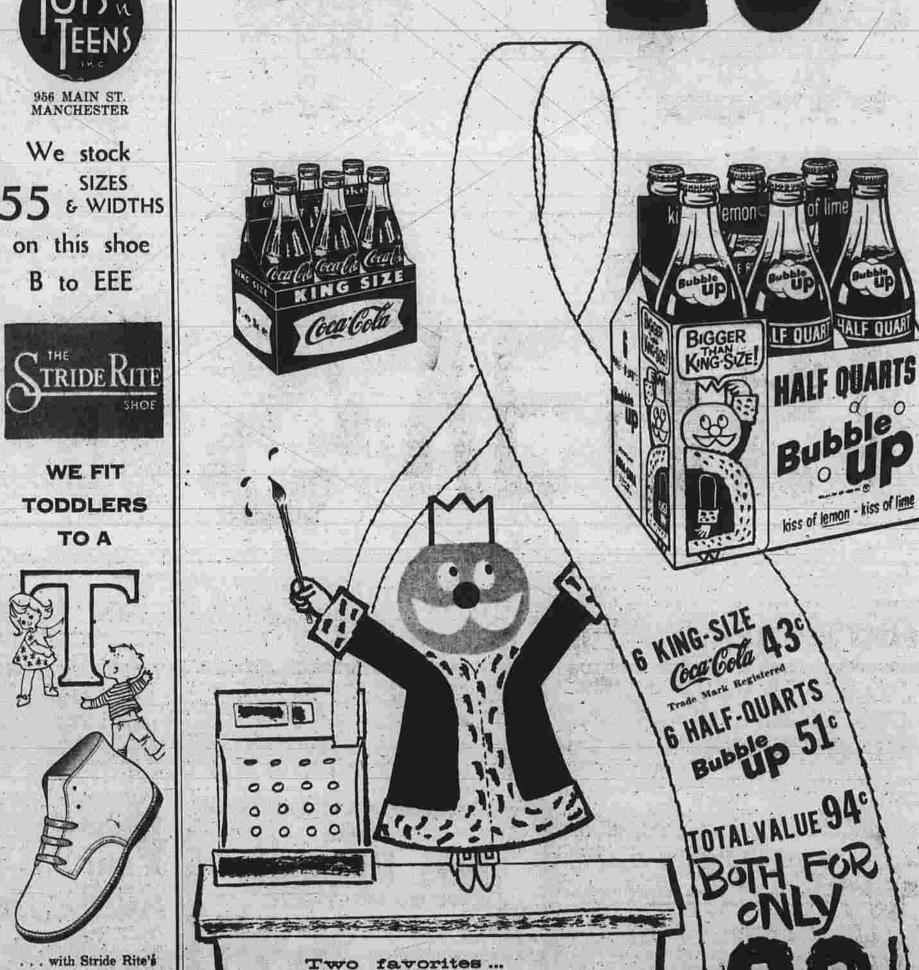

e the letter of appreciation to acknowledge B'nai B'rith's Christmas gift a reginners and advanced students, by Mrs. Marian (Cooney, Mondays, 9:30 am. to noon; Watercolor Painting for beginners, and Mondays from 2 to 3:30 p.m. for beginners and days 4:15 to 5 p.m. for advanced, and modern dance, by Mrs. Living-noon; Watercolor Painting for beginners and advanced students, by Mrs. Living-noon; Watercolor Painting for beginners and advanced students, by Mrs. Eleanor F. Vibbert. Mondays from 3:30 to 4:15 p.m. or beginners, and Mondays from 2 to 3:30 p.m. for beginners and Grades 2 through 5, Tuesdays from 4:15 to 5 p.m.

23 Main Street, Mancheste

yard machines. See it today!

SNOW PLOW!

and-handleunit of this Tore

Power Handle Snow Plow

unit for your choice of 10 other Toro Power Handle



Coke - Bubble Up

Economy, Convenience!

A PRODUCT OF COCA-COLA BOTTLING COMPANY

Trade Mark Registered

# Manchester Evening Herald

Mothers March Tonight for Benefit of March of Dimes Campaign

President Eisenhower boards his jet plane at Andrews Air Force Base today for a flight to Califor-

Seven Put in Segregation Segregation Seven Put in Segregation Second Convict Hangs Self Says Soviet De Gaulle Aide Calls Since Riot at State Prison

Hartford, Jan. 27 (P)—Sev-dents of the Norwich, Middle-sent) has failed to do what could en mentally disturbed convicts in Connecticut State Prison reacted psychotically since the O'Hare, recently retained an I've talked to him many times.

Ahead3 to 1

Washington, Jan. 27 (P)—Sen. Stuart Symington (D-Mo) today charged the Eight Prison medical officer