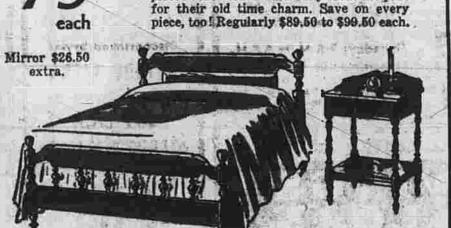

Mirror \$26.50

Extra Firm Ortho-Posture

Here's bedding for those who want or require extra firm back support. At the same time it assures an exceptionally delightful sleeping luxury. 286-coil mattresses or 63-coil box springs.

box spring

Spindle-foot bed AND bedside table, \$79.50

(OMUNIONO)

Yankee craftsmen fashion these Early American pieces in the heart of Maine, using solid birch and maple in

a nutmeg finish. Buy pieces separately if you wish. Reg. \$75,00 38 x 56 x 76-inch duck-foot table, \$67.50. \$24.95 Duxbury side chairs, \$22.75, \$29.95 arm chairs now \$26.50. The 50-inch Welsh Cupboard is regularly