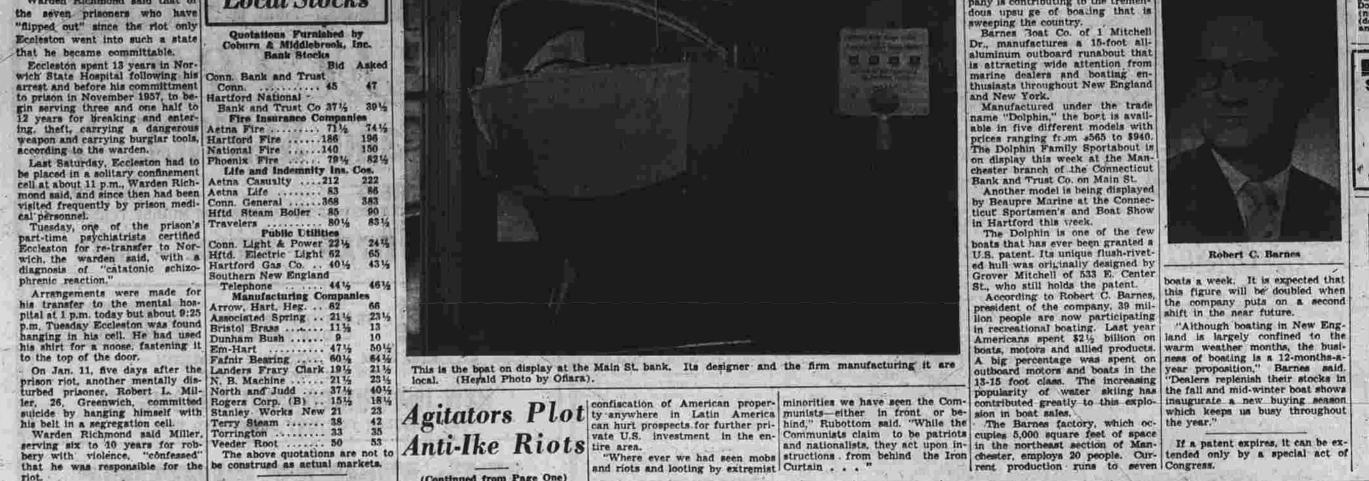

# **Locally Made Boat** Attracting Interest Barnes Boat Co. of 1 Mitchell

Dr., manufactures a 15-foot all-aluminum outboard runabout that is attracting wide attention from marine dealers and boating en-thusiasts throughout New England and New York.

Manufactured under the trade name "Dolphin," the bost is available in five different models with prices ranging from \$565 to \$940. The Dolphin Family Sportabout is on display this week at the Manchester branch of the Connection. chester branch of the Connecticut Bank and Trust Co. on Main St. Another model is being displayed by Beaupre Marine at the Connec-